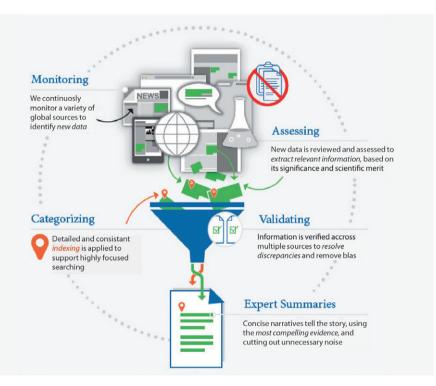

To find out more, please visit adis.com/Discovery or contact us at adisInsight@springer.com

The process we follow to create content for AdisInsight

# What makes AdisInsight different is our scientific expertise

Unlike our competitors, we don't just "copy and paste" or add unnecessary information in a bid to have the biggest database. Our focus is on **quality and relevance**, which is achieved by following a methodical approach to identifying, evaluating and summarizing content. Our team of scientists cut out unnecessary "noise" and extract **the most essential scientific information.** 